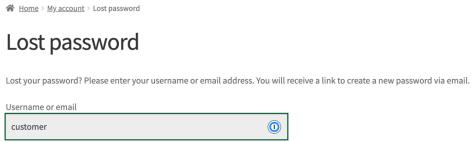

## Forgot Password

To reset a password if forgotten simply click on "Lost your password?".

| 脅 <u>Home</u> > My account  | SHORING<br>COMPANY<br>Commitment To Safety & Service" |
|-----------------------------|-------------------------------------------------------|
| My account                  |                                                       |
| Login                       |                                                       |
| Username or email address * |                                                       |
| Password *                  |                                                       |
| C Remember me               |                                                       |
| Lost your password?         |                                                       |

On the lost password page input your username or email and click on "Reset password".

Reset password

You should receive a success message that an email has been sent to reset your password. Visit your email inbox. Click on the reset password link in the email you receive.