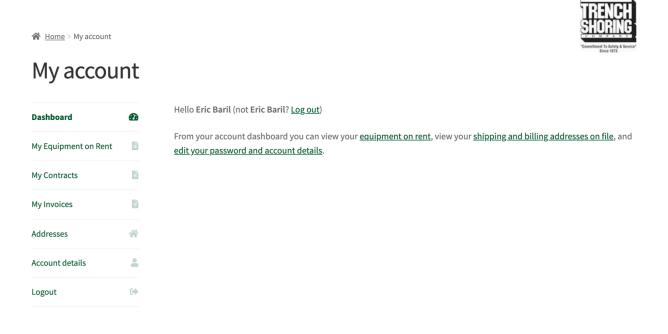

### Dashboard

The dashboard provides quick links to the various areas of the customer portal. **Click on any of the links to visit the desired section.** 